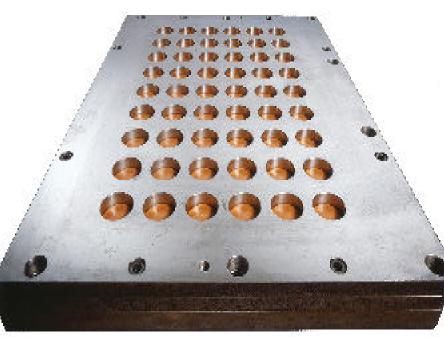

## **e**MAX<sup>™</sup>SCAVENGING POPPET VALVE

For reliability, efficiency, and proven long life,
CECO eMAX™ scavenging poppet valves
are unmatched. The seat and mating parts are
fully machined on CNC tools which provide
position accuracy to .0005, granting added quality
machined and durability. All sealing surfaces are
grounded flat to prevent leakage between
mating parts. Our fasteners are captured by
design so that all components are fully retained.

#### Greater Flow Area:

- Delivers more scavenging air, lower NOx emissions

### High Efficiency:

- Lower cost, simple field repair, durability, long operating life and better air flow
- Bolts Captured by Mating Parts
  - Prevents threat of loose parts in cylinder
- Sealing Surfaces Ground Flat
  - Prevents leakage